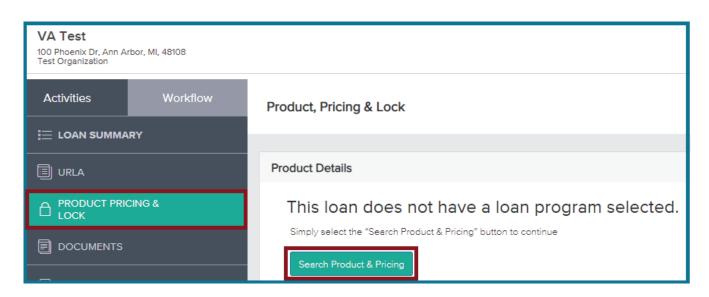

#### 1. On the Product Pricing & Lock tab, select Search Product & Pricing

Products & Pricing

- 2. Enter the required information (required fields are marked with a red asterisk. \*)
- **3.** Click the Search Product & Pricing button.