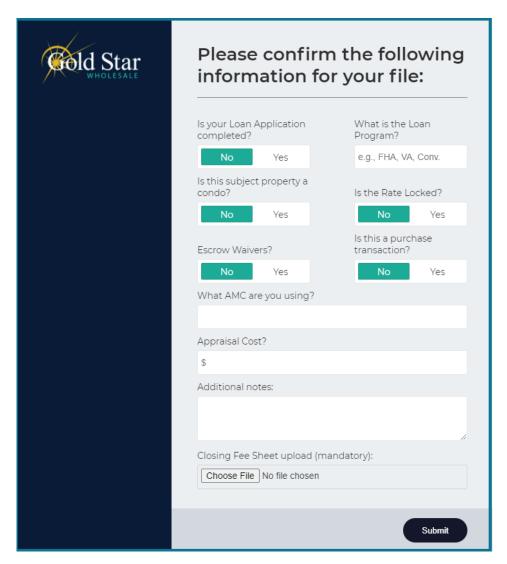

Requesting Initial Disclosures

Use the **Request Initial Disclosures** loan action on the loan file to indicate that the file is now ready for your Gold Star Wholesale team to disclose to the Borrower.

#### To indicate to the Gold Star Wholesale that the Loan is Ready to Disclose:

- 1. In the Loan Actions menu, click Request Initial Disclosures
- 2. Review and answer the verification page
- 3. Upload the applicable Fee Sheet
- 4. Click: Ready to Disclose button