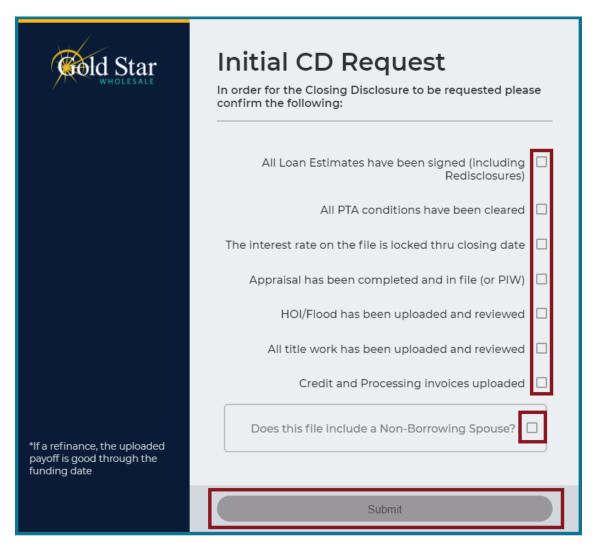

## **Requesting Initial CD**

Once you have are ready to request the Initial Closing Disclosre on a file, you can use the **Request Initial CD** option from the Loan Actions menu on the left-hand side. The loan must be Conditionally Approved before you can request the Initial CD.

#### To Request the Initial CD:

- 1. Select Request Initial CD from the menu on the left
- 2. A list of items that need to be complete will populate. Review and confirm these items are complete by checking the check box
- 3. Click Submit