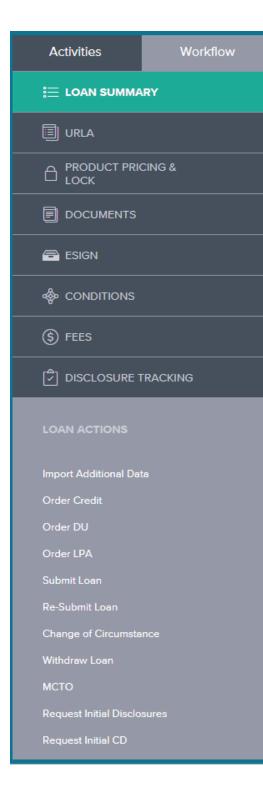

### **Mission Control**

Loan Summary

Once you've clicked into a specific loan from Mission Control, you will see a summary of the loan status and details:

Loan Summary & Loan Actions

On the left-hand side, you will find a list of **Loan Activities** From here you are able to:

- View Loan Summary
- Access the URLA
- View Products & Pricing and Lock your loan
- Upload and access required loan documents
- eSign
- Attach responses to conditions
- View fees
- View Disclosure Tracking

The Loan Actions section allows you to:

- Import Additional Data
- Order Credit
- Order DU and LPA
- Submit the Loan
- Re-submit the loan
- Attach Change of Circumstance
- Withdraw the loan
- Request Initial Disclosures
- Request Initial CD