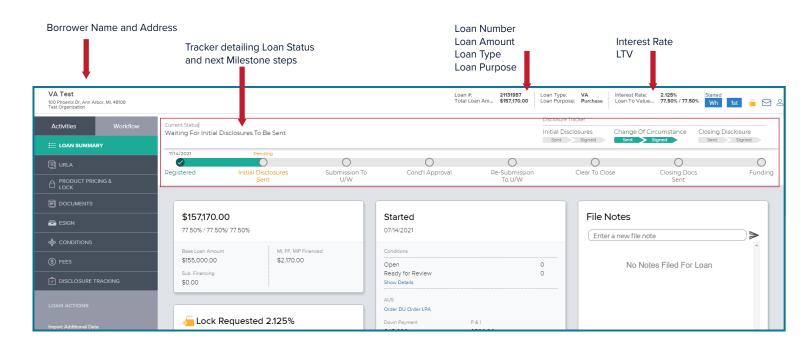

**7.** Once you have reviewed and confirmed all details, click the **<u>Register</u>** button to proceed.

Products & Pricing

Once the loan file is registered, the loan summary will show in the upper right hand corner

| Loan #: 21132023<br>Total Loan Am \$174,000.00 | Loan Type:<br>Loan Purpose: | VA<br>Cash-Out Refinance |  | Interest Rate:<br>Loan To Value | 4.750%<br>87.00% / 87.00% | Wh | 1st | 6 |
|------------------------------------------------|-----------------------------|--------------------------|--|---------------------------------|---------------------------|----|-----|---|
|------------------------------------------------|-----------------------------|--------------------------|--|---------------------------------|---------------------------|----|-----|---|